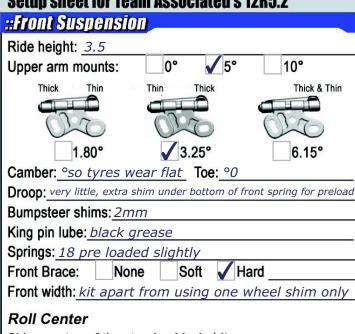

**::Driver:** olly jefferies ::Date: 21st jan

::Track: plymouth

::Event: brca rd 4

# **Setup sheet for Team Associated's 12R5.2**



"Rear Suspension"

Ride height adjuster: 3 Center damper Chassis ride height: 3.5 Brand: ae

Pod ride height: 3,5 Spring: blue

Droop: 1.2mm **Oil**: 25 Rear width: 171 Position:

Shims under pivot: -0.6

### Side damper

Springs: green Oil: 25



Shims: 3mm

High

Shims on top of the steering block: kit

Shims between bulkhead and caster block: 2mm

Notes:

### Notes:

#### ::Front Tires

Brand & compound: jaco magenta Diameter: 40.5 Wheel: jaco Tire treatment: cs Treatment time: 10 minutes Surface treated: 3/4 Notes:

#### "Rear Tires"

Brand & compound: jaco magenta

Diameter: 42mm

Wheel: jaco

Tire treatment: cs

Treatment time: 20 minutes

**Spur: 96** 

Surface treated: full

Notes:



#### **#Body**

Brand & model: protoform amr lightweight

Notes:

#### ::Motor / Battery

Motor: